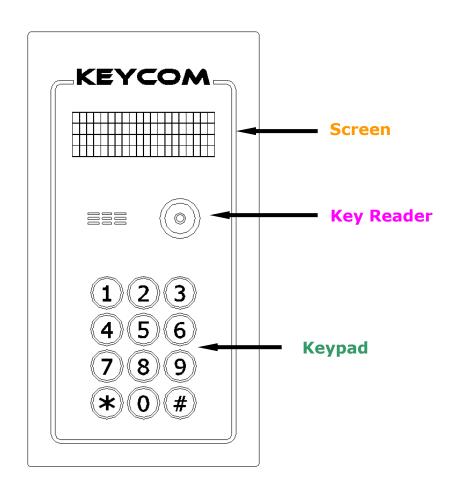

### 1 Start or stop a machine:

- 1. Place and hold the metal part of your key on the **Key Reader**.
- 2. Once your key is recognized, you will hear a beep signal and see a welcome message on the **Screen**. The message will also indicate your balance and the guaranteed sum

WELCOME

BALANCE : 12.50 CHF GUARANTEE : 30.00 CHF

3. Choose a machine via the keys 1...9 on the Keypad.

CHOOSE MACHINE:=

#: OK, \*: EXIT

0: OPTIONS

You can access the OPTION menu by pressing 0.

You can use the \* key to correct any entry errors or to exit the menu.

## 2 Open a machine:

- 1. Place and press the metal part of your key on the **Key Reader**.
- 2. Once your key is recognized, you will hear a beep signal and see a welcome message on the **Screen**. The message will also indicate your balance and the guaranteed sum

**WELCOME** 

BALANCE : 12.50 CHF GUARANTEE : 30.00 CHF

All machines open up for a period of 30 seconds.

3. Exit the menu by pressing the \* key on the Keypad

CHOOSE MACHINE:=\_\_\_

#: OK, \*: EXIT

0: OPTIONS